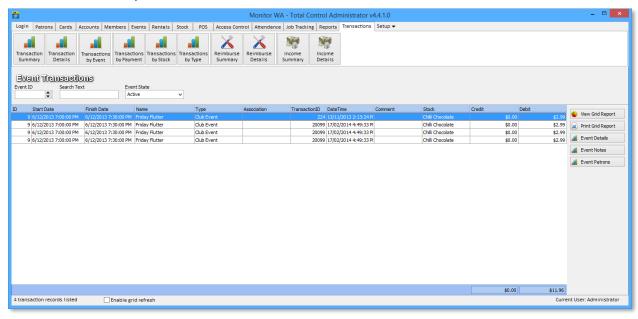

#### Transactions by Event

Shows a list of transactions that belong to the specified event.

| Column        | Description                           |
|---------------|---------------------------------------|
| ID            | ID of Event                           |
| Start Date    | Date the event was scheduled to start |
| Finish Date   | Date the event was scheduled to end   |
| Name          | Name of the event                     |
| Туре          | Type of event                         |
| Association   | Name of association (if assigned)     |
| TransactionID | TransactionID of the transaction      |
| DateTime      | Date and time of the transaction      |
| Comment       | Comment (if added)                    |
| Stock         | Stock item that was purchased         |
| Credit        | Credit value of the item              |
| Debit         | Debit value of the item               |