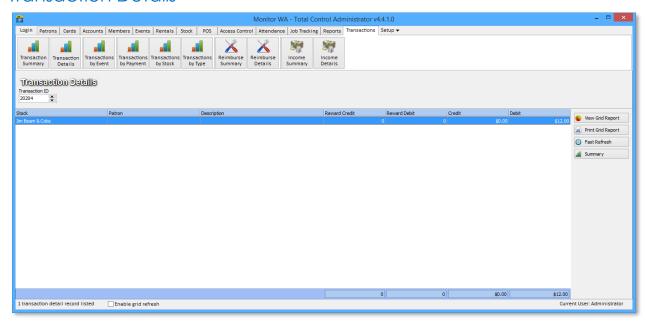

#### Transaction Details

Shows the details of the specified transaction. This will show what items were bought for that transaction.

| Column        | Description                                   |
|---------------|-----------------------------------------------|
| Stock         | Stock item that was purchased                 |
| Patron        | Name of patron linked to the transaction      |
| Description   | Description of item                           |
| Reward Credit | Reward points credited to patron for purchase |
| Reward Debit  | Reward points spent to purchase item          |
| Credit        | Credit value of the item                      |
| Debit         | Debit value of the item                       |