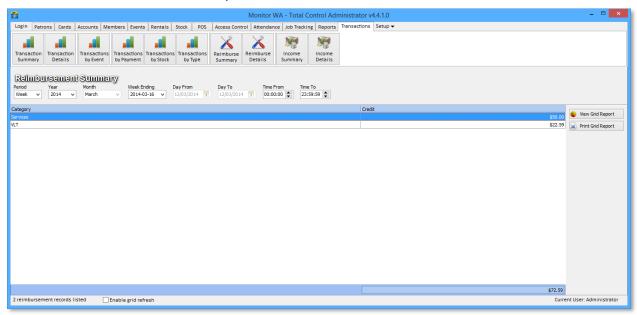

#### Reimbursement Summary

Shows a list of reimbursements (Grouped) and their value over the filtered period.

| Column   | Description                                           |
|----------|-------------------------------------------------------|
| Category | Type of reimbursement                                 |
| Credit   | Total value of reimbursements during specified period |