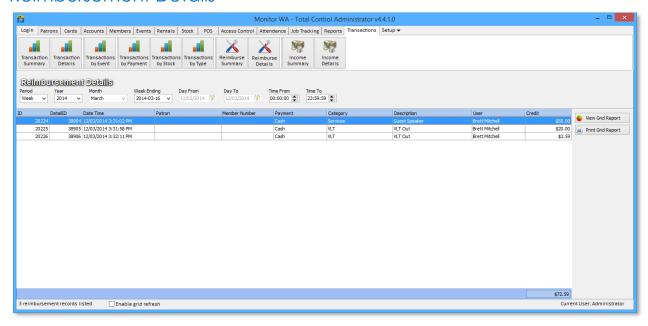

#### Reimbursement Details

Shows a breakdown of reimbursement transactions to the individual reimbursement transactions.

| Column        | Description                                 |
|---------------|---------------------------------------------|
| ID            | Transaction ID                              |
| DetailID      | Transaction Detail ID of this specific item |
| Date Time     | Date and time of the transaction            |
| Patron        | Name of patron linked to the transaction    |
| Member Number | Member number of patron                     |
| Payment       | How the transaction was paid for            |
| Category      | Reimbursement category                      |
| Description   | Description of the reimbursement            |
| User          | POS User that performed the transaction     |
| Credit        | Amount give to the user                     |