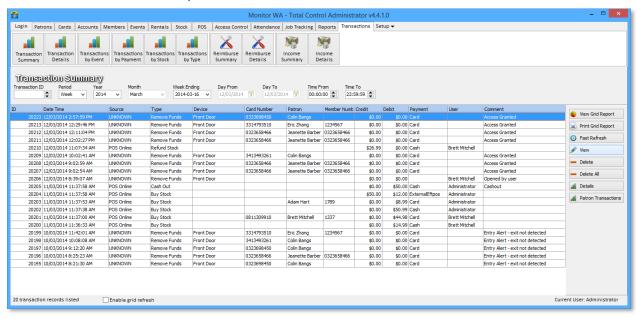

#### Transaction Summary

Shows a list of transactions that have occurred during the specified period set by the filters. This allows the user to search for a particular transaction or search for transactions over a time period.

| Column        | Description                                        |
|---------------|----------------------------------------------------|
| ID            | ID of the transaction                              |
| Date Time     | Date of the transaction                            |
| Source        | Origination of the transaction (See Appendix)      |
| Туре          | Type of transaction (See Appendix)                 |
| Device        | Device card was presented (Used by Access Control) |
| Card Number   | Card number of patron used                         |
| Patron        | Name of patron linked to the transaction           |
| Member Number | Member number of patron                            |
| Credit        | Total credit for transaction                       |
| Debit         | Total debit for transaction                        |
| Payment       | How the transaction was paid for                   |
| User          | Name of user that performed the transaction        |
| Comment       | Comment (if added)                                 |