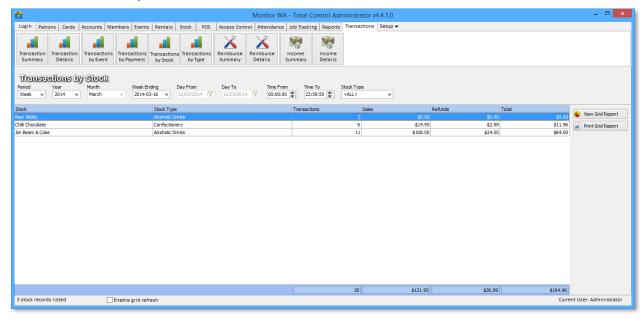

#### Transactions by Stock

Shows totals of sales per stock item.

| Column       | Description                        |
|--------------|------------------------------------|
| Stock        | Type of stock                      |
| Stock Type   | Category that stock belongs to     |
| Transactions | Number of transactions for period  |
| Sales        | Total value of sales for period    |
| Refunds      | Total value of refunds for period  |
| Total        | Total value of Sales minus Refunds |