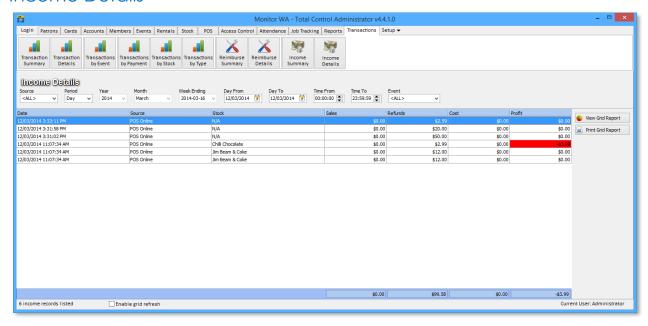

#### Income Details

Similar to income summary (See Above) but broken down for each stock item individually.

| Column  | Description                                   |
|---------|-----------------------------------------------|
| Date    | Name of item sold                             |
| Source  | Origination of the transaction (See Appendix) |
| Stock   | Value of refund                               |
| Sales   | Value of item sold                            |
| Refunds | Value of item refunded                        |
| Cost    | Cost of item sold                             |
| Profit  | Profit made from item                         |