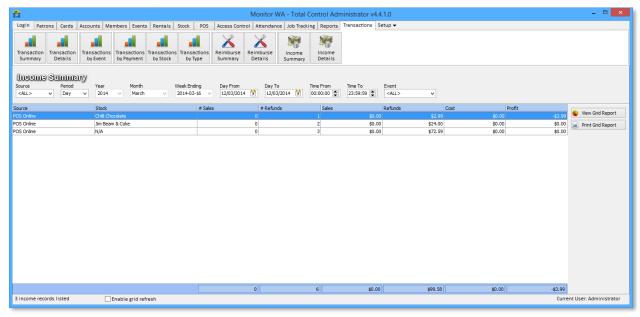

#### Income Summary

Shows items (Grouped by Stock) that have been purchased and Sales/Cost/Profit from each Stock Item.

| Column    | Description                    |
|-----------|--------------------------------|
| Stock     | Name of item sold              |
| # Sales   | Number of Items sold           |
| # Refunds | Number of refunds of that item |
| Sales     | Total value of items sold      |
| Refunds   | Total value of items refunded  |
| Cost      | Total cost of Items sold       |
| Profit    | Profit made from items sold    |