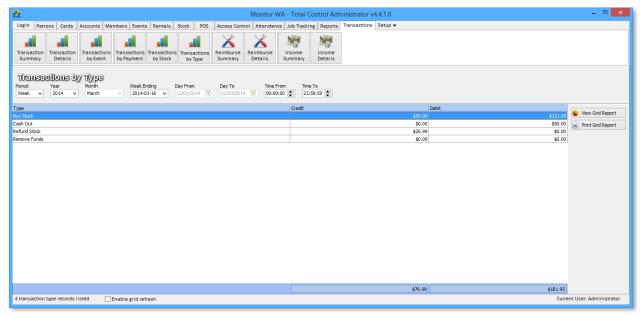

#### Transactions by Type

Shows types of transactions and their corresponding Debit/Credit values.

| Column | Description           |
|--------|-----------------------|
| Туре   | Type of transaction   |
| Credit | Total value of credit |
| Debit  | Total value of debit  |