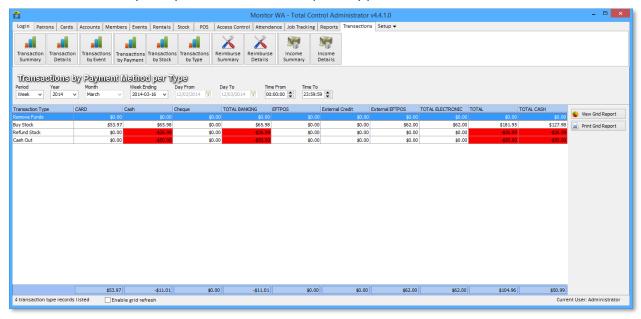

#### Transactions by Payment Method per Type

Shows the values for each transaction type for each payment method.

This report is most commonly used to work out totals for a period.

| Column                  | Description                                                |
|-------------------------|------------------------------------------------------------|
| Transaction Type        | Type of transaction (See Appendix)                         |
| Card                    | Total for type                                             |
| Cash                    | Cash total for type                                        |
| Cheque                  | Cheque total for type                                      |
| <b>Total Banking</b>    | Total value of Cash and Cheque                             |
| Eftpos                  | Integrated Eftpos total for type                           |
| <b>External Credit</b>  | Standalone credit total for type                           |
| <b>External Eftpos</b>  | Standalone Eftpos total for type                           |
| <b>Total Electronic</b> | Total value of Eftpos, External Credit and External Eftpos |
| Total                   | Total value of the transaction type                        |
| Total Cash              | Total value of the transaction type ignoring card          |
|                         | transactions                                               |